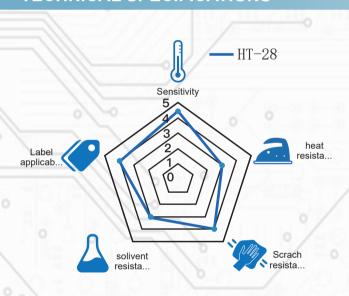

### **TECHNICAL SPECIFICATIONS**

#### **TECHNICAL CHARACTERISTICS**

- EXCELLENT SCRATCH RESISTANCE
- EXTENSIVE LABEL APPLICABILITY
- PRINTING SPEED 30IPS
- APPLICATION OF PLASTIC FLEXIBLE PACKAGING PRODUCTS