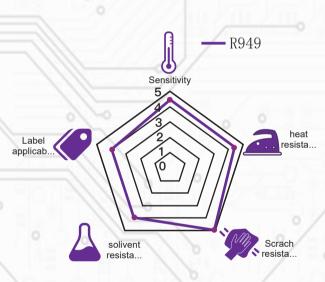

#### **Thermal Transfer Ribbon**

R949 is a standard thermal transfer ribbon which has excellent scratch resistance, strong alcohol and gasoline resistance. It also designed to resist UV, water low temperature and even for hand sweat, the performance is outstanding.

### **APPLICATIONS**

MEDICAL SERVICED INDUSTRY MECHANICAL EQUIPMENT **AUTOMOBILE INDUSTRY LABELS OUTDOOR PRODUCT LABCLS** 

- Excellent scratch resistance
- Excellent UV resistance and hand sweat resistance
- Excellent low temperature and water resistance
- Superior antistatic